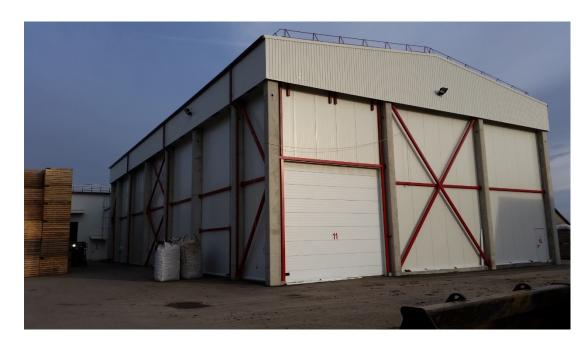

### CC "Suvalkijos Daržovės" was founded in March 2013

Our cooperative members have:

- similar approach to quality
- Observance of commitments



### Facts about cooperative

Number of members increased from 5 to 8.

■ Turnover each year has been increasing approx. by 30 % - from 0.75 to 5 Mn

EUR

■ Crop area – 1000 ha

- Main products: potatoes, red beet, pumpkins and zucchini
- In 2019/20 season planning to sell 35 000 t of produce



### **Our products**





### The cooperative's functions

- To pool members' crops together and create volume to sell to larger buyers
- To supply the buyers for a longer period

Initially – machinery, postharvest equipment, transport sharing, later – joint

investments

Collectively purchasing of inputs



# Main duties, responsibilities and rights of members

- To sell 100 % of produce through the cooperative
- To produce the assigned quantity of quality produce and store it till it is sold
- To participate in cooperatives' decisions,
  one member one vote



# Disadvantages and advantages of being a member of the cooperative

- To some degree individual's independence and autonomy are lost
- To achieve the main goal, you have to learn to be a team
- To achieve the main goal, in some