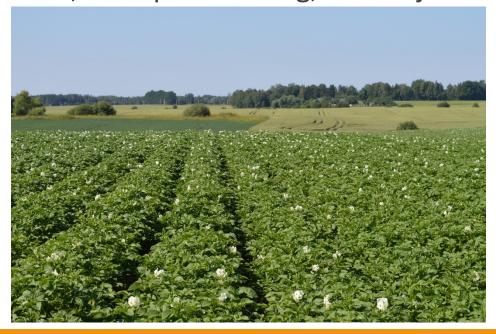

### Facts about cooperative

Number of members increased from 5 to 8.

■ Turnover each year has been increasing approx. by 30 % - from 0.75 to 5 Mn

EUR

■ Crop area – 1000 ha

- Main products: potatoes, red beet, pumpkins and zucchini
- In 2019/20 season planning to sell 35 000 t of produce

### **Our products**